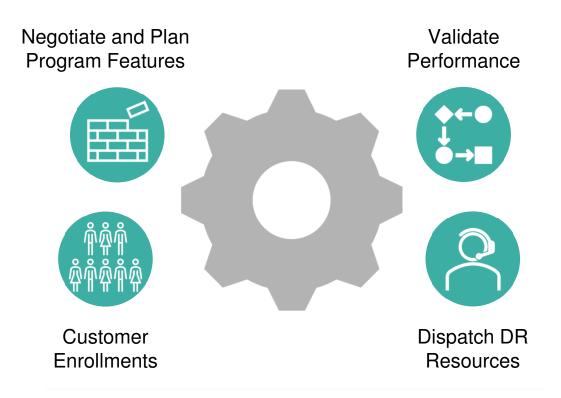

## **Demand Response Management System**

#### The DRMS manages:

Enrollment, validation, dispatch, and performance calculation of DR resources