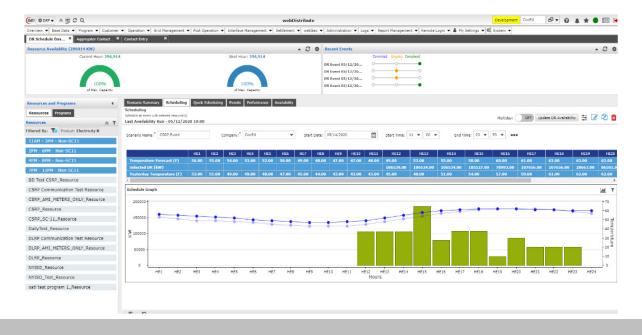

### **Demand Response Management System**

#### **DRMS Control Module - webDistribute**

- Operational Excellence
  - Enhanced functionality to support program enrollments, validations, and event calling
  - Streamlined enrollments and operational DR functions