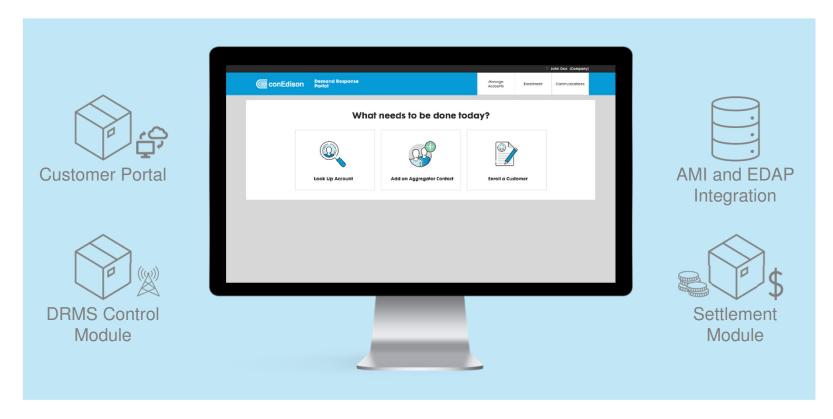

### **Demand Response Management System**

#### **DRMS Control Module - webDistribute**

- Operational Excellence
  - Enhanced functionality to support program enrollments, validations, and event calling
  - Streamlined enrollments and operational DR functions

# **All Functionality Available via APIs**

**Built from ground up**