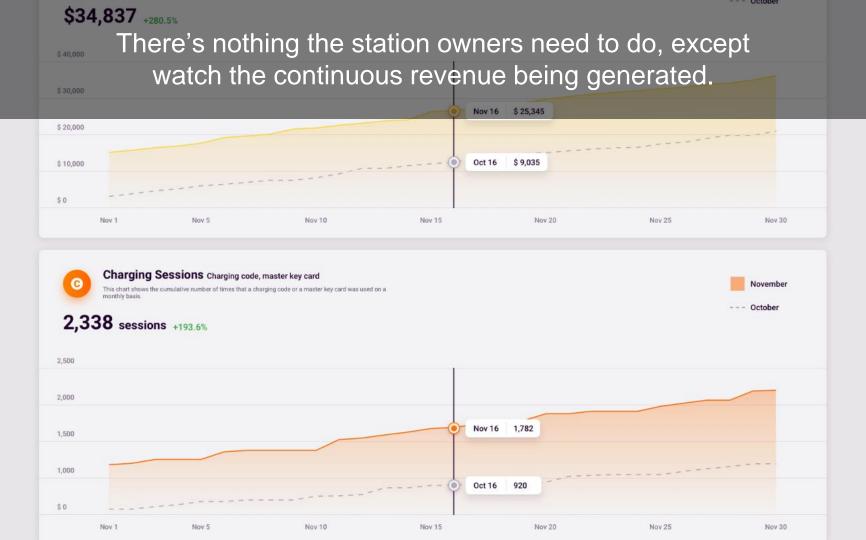

# Shopping Malls

No cards, no apps, no human

100% automated, 24/7 autonomous operation