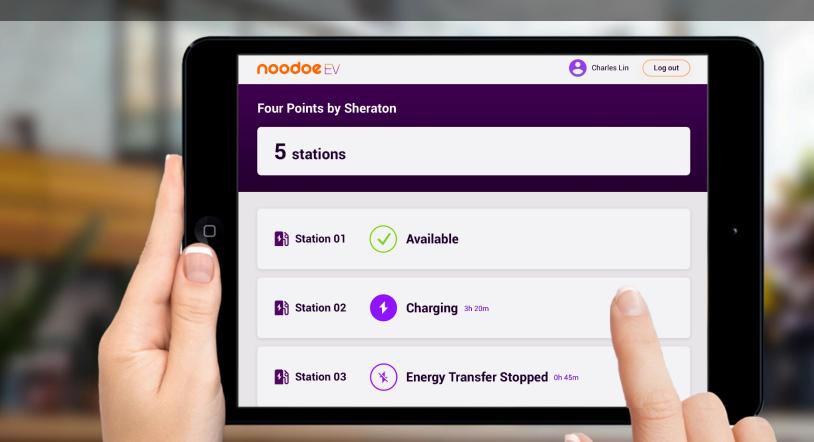

### Automated Infrastructure Diagnostics

| Station Management This table shows you the real time status of all your charging stations. You can activate or deactivate the stations remotely. |              |                             |                   |
|---------------------------------------------------------------------------------------------------------------------------------------------------|--------------|-----------------------------|-------------------|
| Station ID ↓                                                                                                                                      | Station Name | Station Status              | Remote Activation |
| 10000016                                                                                                                                          | Station 01   | Available                   | Activate          |
| 10000017                                                                                                                                          | Station 02   | Charging                    | Activate          |
| 10000018                                                                                                                                          | Station 03   | Available                   | Activate          |
| 10000019                                                                                                                                          | Station 04   | Available                   | Activate          |
| 10000020                                                                                                                                          | Station 05   | Charging                    |                   |
| 10000021                                                                                                                                          | Station 06   | Charging                    | Activate          |
| 10000022                                                                                                                                          | Station 07   | Available                   | Activate          |
| 10000023                                                                                                                                          | Station 08   | Charging                    | Activate          |
| 10000024                                                                                                                                          | Station 09   | (K) Energy Transfer Stopped | Activate          |

### Hotel staff have access to real-time status about all charging stations on the premises.

Noodoe at The Millennium Biltmore